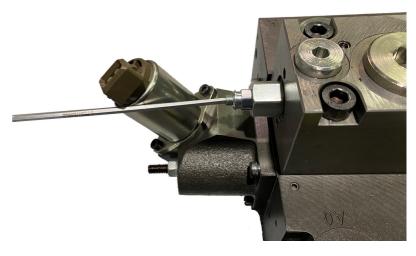

g range: 10-420 bar -delta pressure: pls. see diagram -N/N for pressure range 31-100 bar -B/B for pressure range 101-250 bar -G/G for pressure range 251-420 bar



## **USPs:**

- VEW. -adapted pressure setting range (3x)
- -improved pressure setting accuracy
- -enhanced long term pressure stability
- -less internal leakage

-easy interchangeability of the relief valve in the field

### **Order Information:**

1) AP-1630-545-B/B; item#: 1448734 2) AP-1630-545-G/G; item#: 1449360 3) AP-1630-545-N/N; item#: 14493359 -list price: pls. refer to official price list -weight: 2,421 kg

AP-1630-545 is an improved version of the AP-1630-524, that still is available



www.fluitronics.com www.fluitronics-shop.com







## New Connection Block for APV16: AP-1630-545

#### How to do the Setting







#### **Dimensional Drawing**









www.fluitronics.com www.fluitronics-shop.com +49 (0) 2151 45 89 0



TecSupport@fluitronics.com Order@fluitronics.com