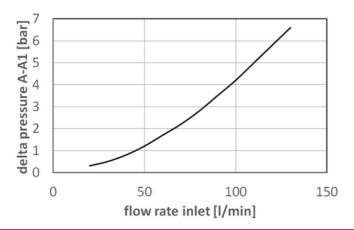

### Hydraulic Characteristics:

-pressure setting range: 10-420 bar -delta pressure: pls. see diagram -N/N for pressure range 31-100 bar -B/B for pressure range 101-250 bar -G/G for pressure range 251-420 bar