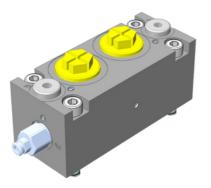

### **Key Features:**

- -connection Block with A and B ports -measuring ports Ya and Yb.
- -BSP threaded

- cut off pressure setting of LS line -easy pressure setting via allen key (protected version available) -other port sizes and threads available on request

### Hydraulic Characteristics:

-pressure setting range: 10-420 bar -delta pressure: pls. see diagram -N/N for pressure range 31-100 bar -B/B for pressure range 101-250 bar -G/G for pressure range 251-420 bar